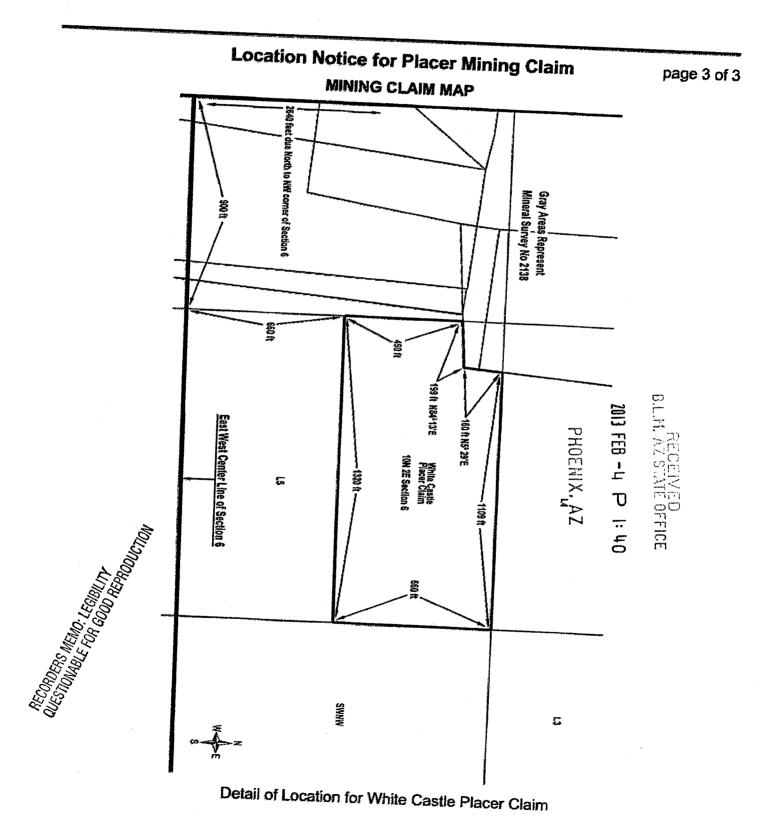

SUBJECT REAL PROPERTY (Legal Description): Brass Button Gully placer mining claim (AMC 421069) located in Township 10 N, Range 2E, SW Quarter Section 6.

**BLM Serial #** 

Claim Name

County Instrument #

AMC421069

**Brass Button Gully** 

B4929; P690

BLM AZ STATE OFFIC

Exempt ARS 11-1134 A6 deed to an unpatented mining claim.