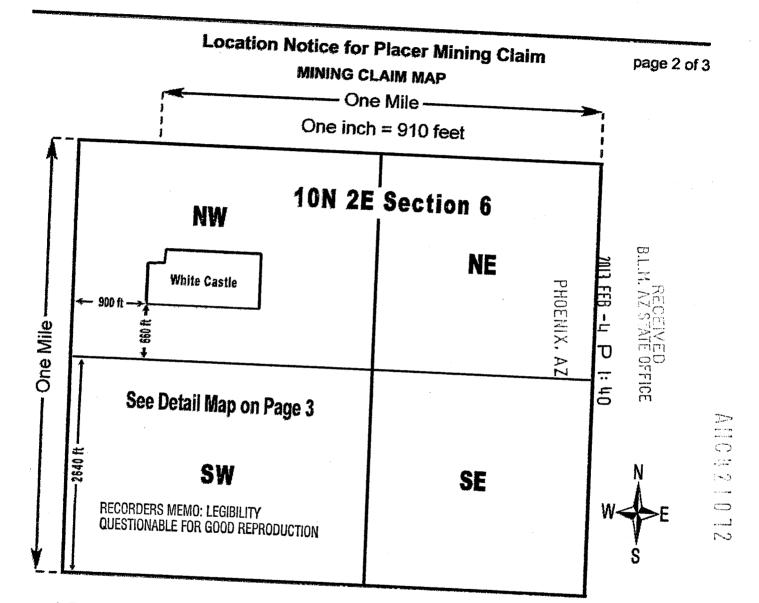

| CLAIM NAME         | BLM Serial # | County Book/ Page | Township Range Section |
|--------------------|--------------|-------------------|------------------------|
| White Castle       | AMC421072    | B4929;P687        | 10N 2E Section 6       |
| Maddie's Find      | AMC421071    | B4929; P689       | 10N 2E Section 6       |
| Keep-It-Dark       | AMC421070    | B4929; P688       | 10N 2E Section 6       |
| Brass Button Gully | AMC421069    | B4929; P690       | 10N 2E Section 6       |
| Ruby Clay          | AMC428268 —  | 2014-0020528      | 10N 2E Section 6       |