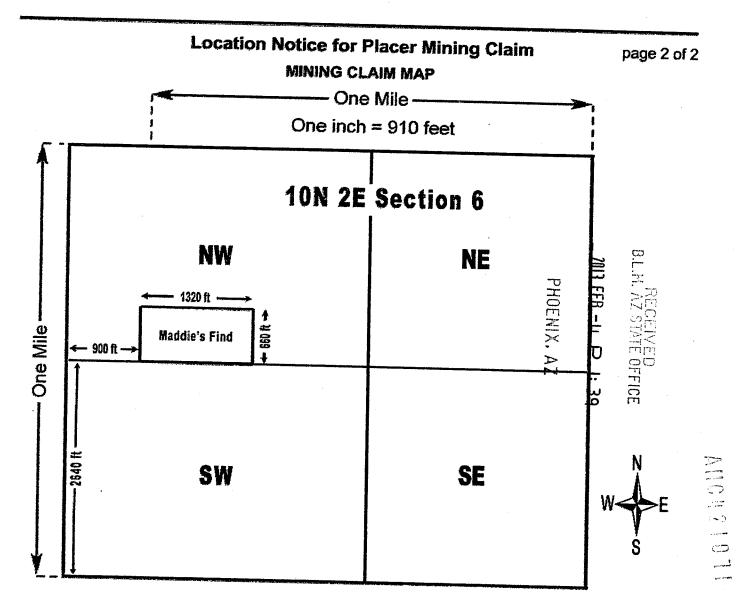

| CLAIM NAME         | BLM Serial # | County Book/ Page | Township Range Section |
|--------------------|--------------|-------------------|------------------------|
| White Castle       | AMC421072    | B4929;P687        | 10N 2E Section 6       |
| Maddie's Find      | AMC421071    | B4929; P689       | 10N 2E Section 6       |
| Keep-It-Dark       | AMC421070    | B4929; P688       | 10N 2E Section 6       |
| Brass Button Gully | AMC421069    | B4929; P690       | 10N 2E Section 6       |
| Ruby Clay          | AMC428268 —  | 2014-0020528      | 10N 2E Section 6       |